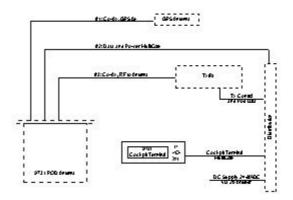

Connections are by a single rear panel D15 male connector.

### Specifications: -

Touch-Screen: 194 x 110 x 220 mm

Viewing Area: 155 x 86 mm

Enclosure: 213.2 x 131 x 51.5 mm

Touch Technology: 10 finger capacitive.

Power: 28VDC or self powered from pod

antenna

Connections: (D15P)

02 - RXD

03 - TXD

12 - GND (out)

13 - GND (in)

14 - DC Power Output to pod antenna

15 - DC Power Input

Note: Product revisions may vary from the details given here.