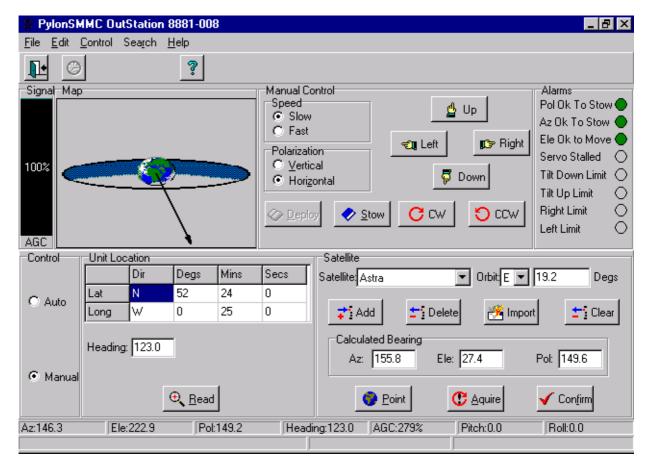

## PylonSMMC: Satellite Mount Control Software System

The Pylon GDS system is a general purpose, graphic display system for operator inter-action and control of intelligent plant equipment. The SMMC variant has been configured for use with satellite broadcast antenna mounts and equipment, to fully automate the remote control of truck mounted SNG Ae from a central location.

## **Description:**

The Pylon software runs in an 8881 PylonEPC Controller and is connected to the antenna through a local control unit, and to a roof mounted GPS and Compass box.

The software automates the tasks of Deploying, Pointing to and the Acquiring of a desired satellite, together with: -

- Confirm facility for calibration
- GPS and Compass reading
- Search facility for the peak signal
- Compensation for pitch and roll effects

Full orbit site recall from a stored database of 1000 records

## Features: -

- Industry standard IBM PC compatible
- Multi platform Windows GUI
- User configurable
- Full on-line diagnostics
- Complete manual and automatic antenna control
- GPS Location and Heading facilities
- Multi-Site User Interface
- Comprehensive context sensitive on-line help
- Continuous alarm supervision
- Pitch and Roll compensation
- Inclined orbit facilities