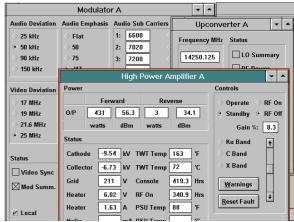

Complete control of transmit chains is provided through both manual and automatic supervisory control for:

- Modulators
- Upconverters
- High Power Amplifiers
- Variable Phase Combiners
- Auxilliary I/O

Communication drivers are available for a wide variety of devices including popular industry standard multi-drop buses.

The operator interface is arranged so that each peice of equipment in the scheme has its own clear control and monitoring 'window' through which on-line adjustments are conveniently made using the familiar windows controls that the operator is immediately comfortable with. The user is free to open, position, minimise restore and close his displays at will.

Continuous alarm monitoring is carried out by the system with the operator notified of both detail and summary alarms and also on communication failure with the remote sites.

Context sensitive on-line help is available throughout the operators use of the package, which includes full documentation on how to use the package and control all aspects of its operation. A demo install facility is available for evaluation purposes.